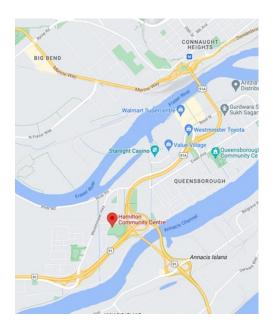

## Richmond

Hamilton Then and Now (indoors) Hamilton Community Centre 5140 Smith Drive Richmond, BC V6V 2W5