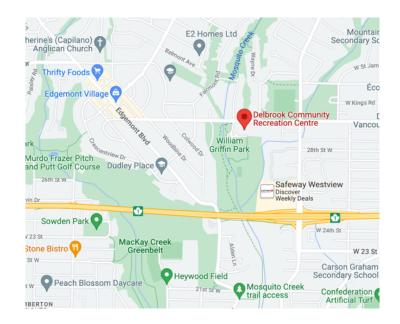

## **North Vancouver**

*Close to Nature's Heart* (indoors) Delbrook Community Recreation Centre 851 West Queens Rd North Vancouver BC V7N 4E3

*Whatever The Weather,* Green Necklace Urban Greenway North Vancouver BC